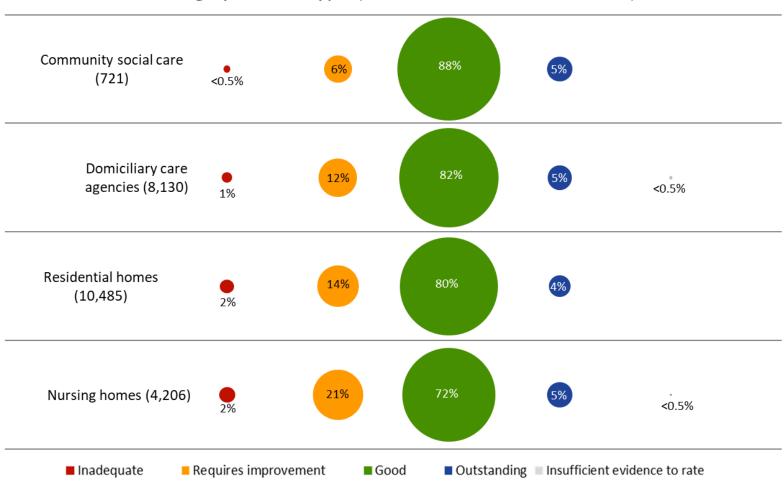

# Stockton-on-Tees ASC Ratings

Ratings published up to 7 January 2022 National Reporting Team

**Note:** care should be taken when comparing ratings at local authority level as the number of services in each local authority is small. Percentages are provided for information only.

## Active locations and ratings – England



#### Rating by service type (23,542 total active locations)



### Active locations and ratings – Stockton-on-Tees



#### Service composition at 7 January 2022

81 active rated locations, comprising:

- 19 nursing homes
- 33 residential homes
- 27 domiciliary care agencies
- 2 community social care services



### Local comparisons