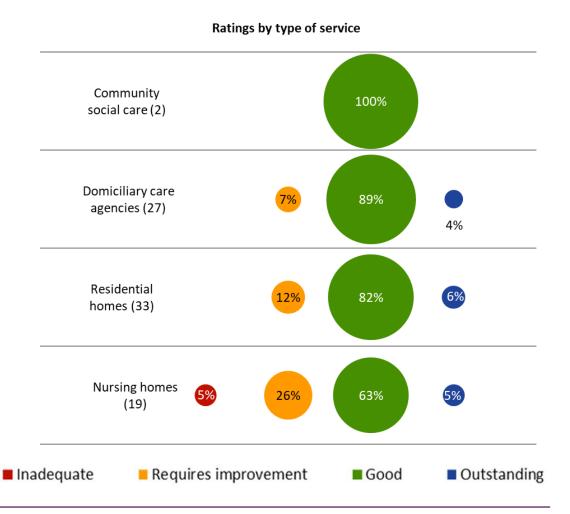

### Active locations and ratings – Stockton-on-Tees

#### Service composition at 7 January 2022

81 active rated locations, comprising:

- 19 nursing homes
- 33 residential homes
- 27 domiciliary care agencies
- 2 community social care services