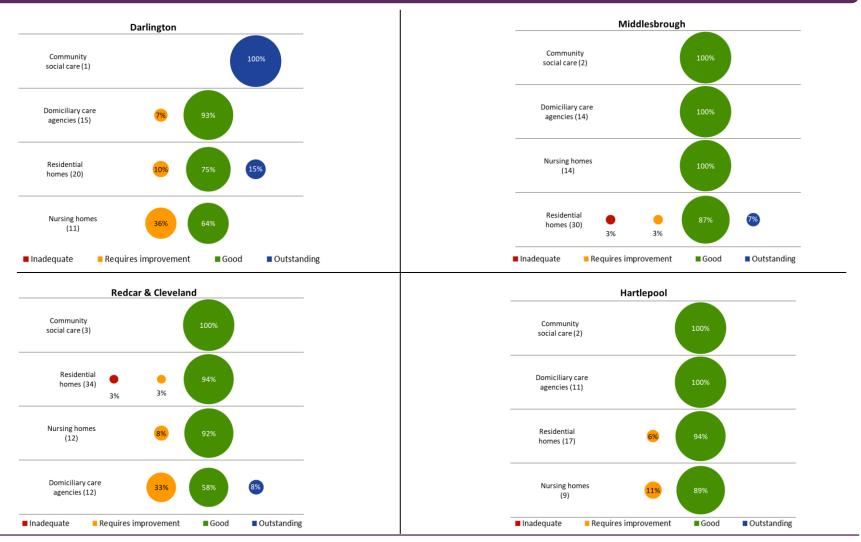

# Stockton-on-Tees ASC Ratings

Ratings published up to 7 January 2022 National Reporting Team

**Note:** care should be taken when comparing ratings at local authority level as the number of services in each local authority is small. Percentages are provided for information only.

## Active locations and ratings – England



#### Rating by service type (23,542 total active locations)



### Active locations and ratings – Stockton-on-Tees



#### Service composition at 7 January 2022

81 active rated locations, comprising:

- 19 nursing homes
- 33 residential homes
- 27 domiciliary care agencies
- 2 community social care services



### Local comparisons